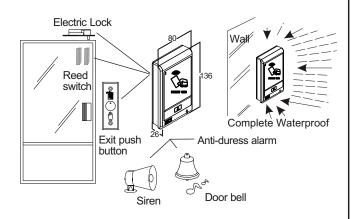

RELAY(1A@DC12V)                 |
| outer casing        | Fireproof polycarbonate material         |
| Frequency           | 13.56MHz                                 |
| Door opening method | Proximity card                           |
| Door closing time   | 00-10 seconds                            |
| Card capacity       | 100                                      |
| Input point         | Exit push button Anti-theft detection    |
| Output point        | Door open output Alarm output            |
| Keyboard            | 3x4, Touch proximity panel               |
| Weight              | 300 g (included wrapping)                |

#### **Series Mode**

ST-510AM:13.56MHz, Mifare format ST-510AMH:13.56MHz, Mifare SOCA format

#### **Dimensions**

Unit:mm



## **Structure Diagram**

Unit:mm