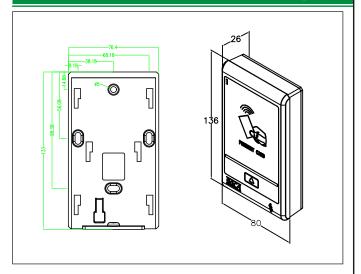

|
| Door control RELAY  | Built-in RELAY(1A@DC12V)                 |
| outer casing        | Fireproof polycarbonate material         |
| Frequency           | 13.56MHz                                 |
| Door opening method | Proximity card                           |
| Door closing time   | 00-10 seconds                            |
| Card capacity       | 100                                      |
| Input point         | Exit push button Anti-theft detection    |
| Output point        | Door open output Alarm output            |
| Keyboard            | 3x4, Touch proximity panel               |
| Weight              | 300 g (included wrapping)                |

#### **Series Mode**

ST-510AM:13.56MHz, Mifare format ST-510AMH:13.56MHz, Mifare SOCA format

#### **Dimensions**

Unit:mm



## **Structure Diagram**

Unit:mm