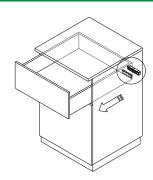

## **Special features**

- Holding force:300lbs(180Kg).
- Power Supply: DC12V or DC24V (adjustable)
- Fail-safe (power to lock) electric lock suitable for 90° wooden door or chest with drawers.
- Special surface enhancement process which is anti-rust for its durability.
- For use with any types of the access control unit with built-in surge absorber to prevent any interference to the reader.
- Low power consumption with high efficiency, noise-free.

### **Specification**

|                       | SL-180                                   | SL-180R                                    |
|-----------------------|------------------------------------------|--------------------------------------------|
| Lock status sensor    | ×                                        | N.C. & N.O. Output (Maximum load of 0.25A) |
| Power Supply          | DC 12V or DC24V ±15%                     |                                            |
| Operation current     | 380mA@12VDC mA ±5%<br>190mA@24VDC mA ±5% |                                            |
| Application           | 90° wooden door orchest with drawers     |                                            |
| Holding forces        | 300lbs(150Kg)                            |                                            |
| Operation temperature | 40°C ± 5°C (Room temperature 30°C)       |                                            |
| Weight                | 1150g (included wrapping)                |                                            |