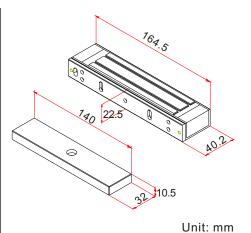

#### **Dimensions**

### **Specification**

|                       | SL-180                                   | SL-180R                                    |
|-----------------------|------------------------------------------|--------------------------------------------|
| Lock status sensor    | ×                                        | N.C. & N.O. Output (Maximum load of 0.25A) |
| Power Supply          | DC 12V or DC24V ±15%                     |                                            |
| Operation current     | 380mA@12VDC mA ±5%<br>190mA@24VDC mA ±5% |                                            |
| Application           | 90° wooden door orchest with drawers     |                                            |
| Holding forces        | 300lbs(150Kg)                            |                                            |
| Operation temperature | 40°C ± 5°C (Room temperature 30°C)       |                                            |
| Weight                | 1150g (included wrapping)                |                                            |