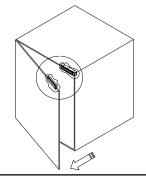

|
| Operation current     | 380mA@12VDC mA ±5%<br>190mA@24VDC mA ±5% |                                            |
| Application           | 90° wooden door orchest with drawers     |                                            |
| Holding forces        | 300lbs(150Kg)                            |                                            |
| Operation temperature | 40°C ± 5°C (Room temperature 30°C)       |                                            |
| Weight                | 1150g (included wrapping)                |                                            |

#### **Dimensions**



# Related products



SL-180 Bracket (In-swing door)



BR-180/AL L bracket (For armature only)



BR-180/BL L bracket (For the unit only)



#### Structure diagram