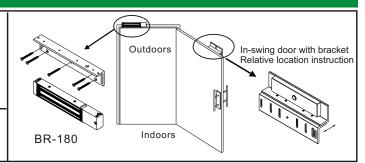

# Related products

SL-180 Bracket (In-swing door)

BR-180/AL L bracket (For armature only)

BR-180/BL L bracket (For the unit only)