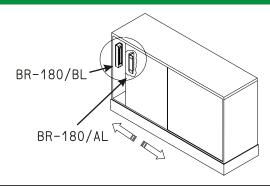

# Related products

SL-180 Bracket (In-swing door)

BR-180/AL L bracket (For armature only)

BR-180/BL L bracket (For the unit only)