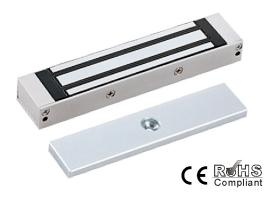

## **Series Model**

- SL-180 : Without door position detection output • SL-180R: With door position detection output

## **Special features**

- Holding force:300lbs(180Kg).
- Power Supply: DC12V or DC24V (adjustable)
- Fail-safe (power to lock) electric lock suitable for 90° wooden door or chest with drawers.
- Special surface enhancement process which is anti-rust for its durability.
- For use with any types of the access control unit with built-in surge absorber to prevent any interference to the reader.
- Low power consumption with high efficiency, noise-free.

### **Specification**

|                       | SL-180                                   | SL-180R                                    |
|-----------------------|------------------------------------------|--------------------------------------------|
| Lock status sensor    | ×                                        | N.C. & N.O. Output (Maximum load of 0.25A) |
| Power Supply          | DC 12V or DC24V ±15%                     |                                            |
| Operation current     | 380mA@12VDC mA ±5%<br>190mA@24VDC mA ±5% |                                            |
| Application           | 90° wooden door orchest with drawers     |                                            |
| Holding forces        | 300lbs(150Kg)                            |                                            |
| Operation temperature | 40°C ± 5°C (Room temperature 30°C)       |                                            |
| Weight                | 1150g (included wrapping)                |                                            |