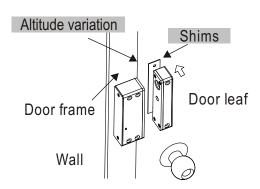

# Installation

## **Attention**

Maximum distance as 6mm. It is unable to lock if the spacing is exceeding 6mm.

Please use shim when there is an altitude variation at the joint of the doorframe and doorleaf.