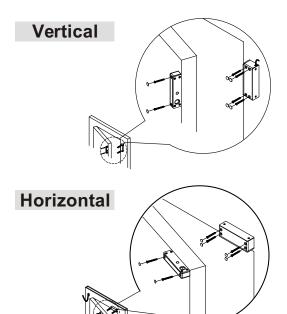

| 90° door                             |             |               |
| Delay Time              | 0,3 sec.(Adjustable)                 |             |               |
| Mechanic life           | more than 500,000 times              |             |               |
| Operation temperature   | Maximum 45°ℂ (Room temperature 30°ℂ) |             |               |
| Operation environment   | Temperature 0-70℃,Humidity85%Rh max  |             |               |
| Range of the door crack | Maximum of 6 mm                      |             |               |
| Bolt                    | 14mm(Throw) x 12.7mm(Diameter)       |             |               |
| Weight                  | 450g (included wrapping)             |             |               |

#### **Dimensions**



# Installation



## **Attention**



Maximum distance as 6mm. It is unable to lock if the spacing is exceeding 6mm.



Please use shim when there is an altitude variation at the joint of the doorframe and doorleaf.