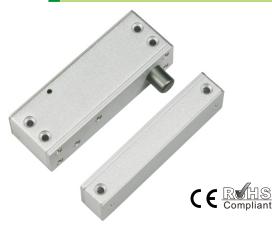

# SL-165 Surface-Mounted Type Dead Bolt Lock

Lock indicator is available for lock status.

## **Series Model**

- SL-165A: With N.C. door position detection output
- SL-165B: With N.C. And N.O door position detection output
- SL-165U: With DC 12V~24V power supply.

## **Special features**

- Integrated surface-mounted designed for easy installation.
- Adjustable wiring hole according to the environment.
- Adjustable lock time( 0 sec. & 3 sec. ).
- 1 set of push button control contact is available.
- Built-in microcontroller. Automatic current output control according to the door leaf position. The current is being lowered to 210mA after 6 seconds of door leaf positioning in order to cut down power consumption and lower the temperature of the lock body.