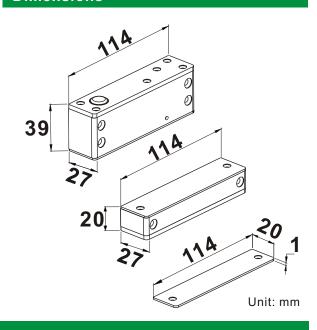

|
| Application             | 90° door                             |             |               |
| Delay Time              | 0,3 sec.(Adjustable)                 |             |               |
| Mechanic life           | more than 500,000 times              |             |               |
| Operation temperature   | Maximum 45°ℂ (Room temperature 30°ℂ) |             |               |
| Operation environment   | Temperature 0-70℃,Humidity85%Rh max  |             |               |
| Range of the door crack | Maximum of 6 mm                      |             |               |
| Bolt                    | 14mm(Throw) x 12.7mm(Diameter)       |             |               |
| Weight                  | 450g (included wrapping)             |             |               |

#### **Dimensions**



# Installation



## **Attention**



Maximum distance as 6mm. It is unable to lock if the spacing is exceeding 6mm.



Please use shim when there is an altitude variation at the joint of the doorframe and doorleaf.