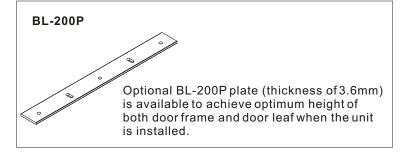

---------------------------------|
| Operation current     | 450mA@12VDC mA ±10%<br>235mA@24VDC mA ±10% |
| Application           | All types of 90° pull door                 |
| Holding forces        | 600lbs(250Kg)                              |
| Delay Time            | 0,3,5,9 Sec.                               |
| Open door contact     | Photo coupler contact                      |
| Lock status sensor    | N.C. & N.O. Output (1A@30VDC)              |
| Indicator             | Double-colored LED light                   |
| Demagnetizer design   | Instant demagnetizer when power is off.    |
| Operation temperature | 40°C ±5°C (Room temperature 30°C )         |
| Weight                | 3000g (included wrapping)                  |

#### **Dimensions**



Unit: mm

## Related products





## Structure diagram

[ Left opening door ]



## [ Right opening door ]