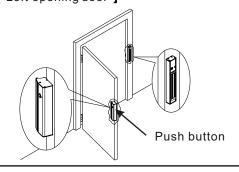

rrent     | 450mA@12VDC mA ±10%<br>235mA@24VDC mA ±10% |
| Application           | All types of 90° pull door                 |
| Holding forces        | 600lbs(250Kg)                              |
| Delay Time            | 0,3,5,9 Sec.                               |
| Open door contact     | Photo coupler contact                      |
| Lock status sensor    | N.C. & N.O. Output (1A@30VDC)              |
| Indicator             | Double-colored LED light                   |
| Demagnetizer design   | Instant demagnetizer when power is off.    |
| Operation temperature | 40°C ±5°C (Room temperature 30°C )         |
| Weight                | 3000g (included wrapping)                  |

#### **Dimensions**



Unit: mm

## Related products





## Structure diagram

[ Left opening door ]



## [ Right opening door ]