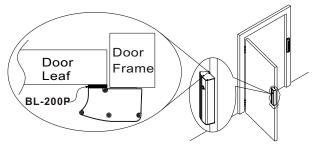

-------------------------------|
| Operation current     | 450mA@12VDC mA ±10%<br>235mA@24VDC mA ±10% |
| Application           | All types of 90° pull door                 |
| Holding forces        | 600lbs(250Kg)                              |
| Delay Time            | 0,3,5,9 Sec.                               |
| Open door contact     | Photo coupler contact                      |
| Lock status sensor    | N.C. & N.O. Output (1A@30VDC)              |
| Indicator             | Double-colored LED light                   |
| Demagnetizer design   | Instant demagnetizer when power is off.    |
| Operation temperature | 40°C ±5°C (Room temperature 30°C )         |
| Weight                | 3000g (included wrapping)                  |

#### **Dimensions**



Unit: mm

## Related products





## Structure diagram

[ Left opening door ]



## [ Right opening door ]