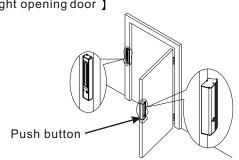

0%<br>235mA@24VDC mA ±10% |
| Application           | All types of 90° pull door                 |
| Holding forces        | 600lbs(250Kg)                              |
| Delay Time            | 0,3,5,9 Sec.                               |
| Open door contact     | Photo coupler contact                      |
| Lock status sensor    | N.C. & N.O. Output (1A@30VDC)              |
| Indicator             | Double-colored LED light                   |
| Demagnetizer design   | Instant demagnetizer when power is off.    |
| Operation temperature | 40°C ±5°C (Room temperature 30°C )         |
| Weight                | 3000g (included wrapping)                  |

#### **Dimensions**



Unit: mm

## Related products





## Structure diagram

[ Left opening door ]



## [ Right opening door ]