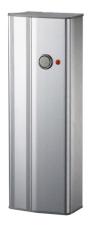

# BL-200 Door Handle Magnetic Lock

# **Special features**

- Holding force: 600lbs(250Kg).
- Suitable for all types of 90° pull door.
- All-in-one (armature and handle) design.
- Built-in push button and power indicator light. Adjustable door opening time (0~9 seconds.)
- Install at the center of the door leaf to prevent deformation whenever it is locked or unlock.
- External installation without knocking any holes out.
- Standalone operation when power is on and it does not need to be controlled by proximity reader.
- Monitor output with Hall Effect for its stability and high accuracy.