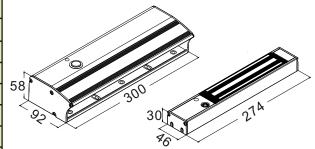

---------------------|--------------------------------------------|
| Operation current     | 450mA@12VDC mA ±10%<br>235mA@24VDC mA ±10% |
| Application           | All types of 90° pull door                 |
| Holding forces        | 600lbs(250Kg)                              |
| Delay Time            | 0,3,5,9 Sec.                               |
| Open door contact     | Photo coupler contact                      |
| Lock status sensor    | N.C. & N.O. Output (1A@30VDC)              |
| Indicator             | Double-colored LED light                   |
| Demagnetizer design   | Instant demagnetizer when power is off.    |
| Operation temperature | 40°C ±5°C (Room temperature 30°C )         |
| Weight                | 3000g (included wrapping)                  |

#### **Dimensions**



Unit: mm

## Related products





## Structure diagram

[ Left opening door ]



## [ Right opening door ]